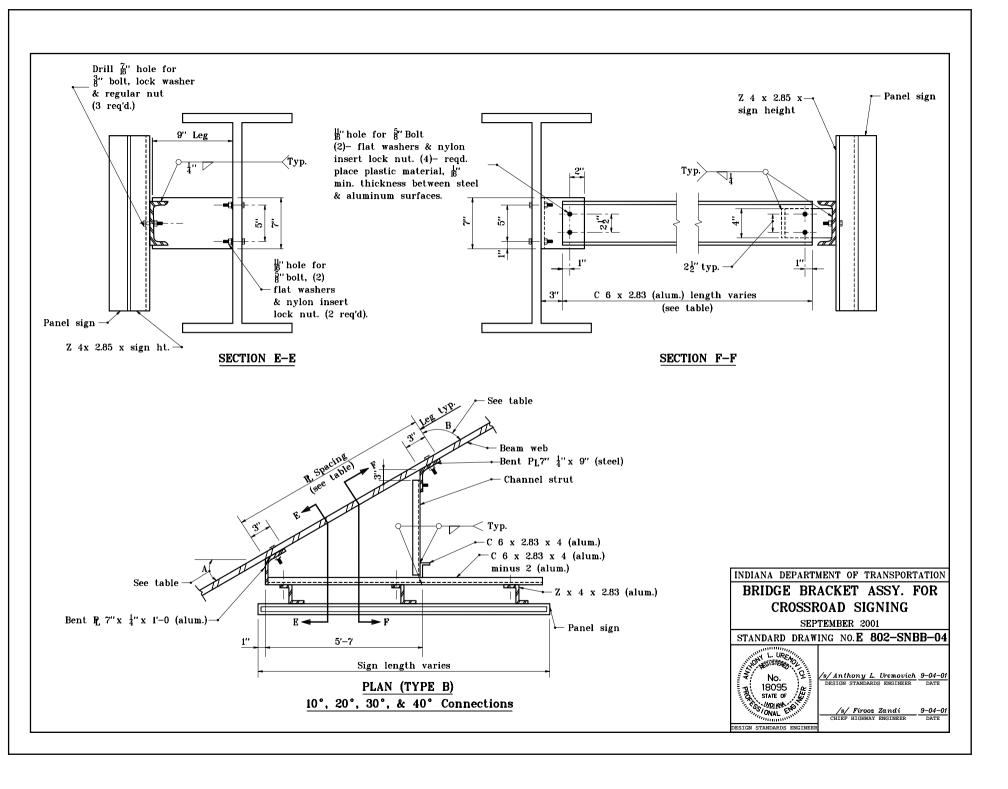

| TYPE A & B BRIDGE CONNECTION TABLE |                      |         |                                                  |                   |                        |
|------------------------------------|----------------------|---------|--------------------------------------------------|-------------------|------------------------|
| SKEW                               | CONNECTION (ANGLE A) | ANGLE B | CHANNEL STRUT<br>LENGTH                          | ANCHOR<br>SPACING | PLATE<br>SPACING       |
| 0°- 10°                            | 0°                   |         | _                                                |                   |                        |
| 10°- 20°                           | 10°                  | 80°     | C 6 x 2.83 x 1'-4 <sup>3</sup> / <sub>4</sub> '' | 5'-6              | 5'-11                  |
| 20°- 30°                           | 20°                  | 70°     | C 6 x 2.83 x 2'-5¼"                              | 5'-112''          | 6'-2 <mark>1</mark> '' |
| 30°- 40°                           | 30°                  | 60°     | C 6 x 2.83 x 3'-7½"                              | 6'-5½''           | 6'-8½''                |
| 40°- 50°                           | 40°                  | 50°     | C 6 x 2.83 x 5'-1 <sup>1</sup> / <sub>4</sub> "  | 7'-3¾''           | 7'-6½''                |

## GENERAL NOTES

- 1. Bottom edge of sign shall be horizontal when erected and shall be a minimum of 1'-6 above the bridge beam flange at all
- 2. All 3" bolts used with 3" expansion anchors shall be 1 in. long ( $\pm 0$  ") and shall engage expansion anchors of 1 1/2 times the bolt dia. or 9 threads minimum except for Type A 0° connections to bridge fascia. The contractor may use either type A or B.