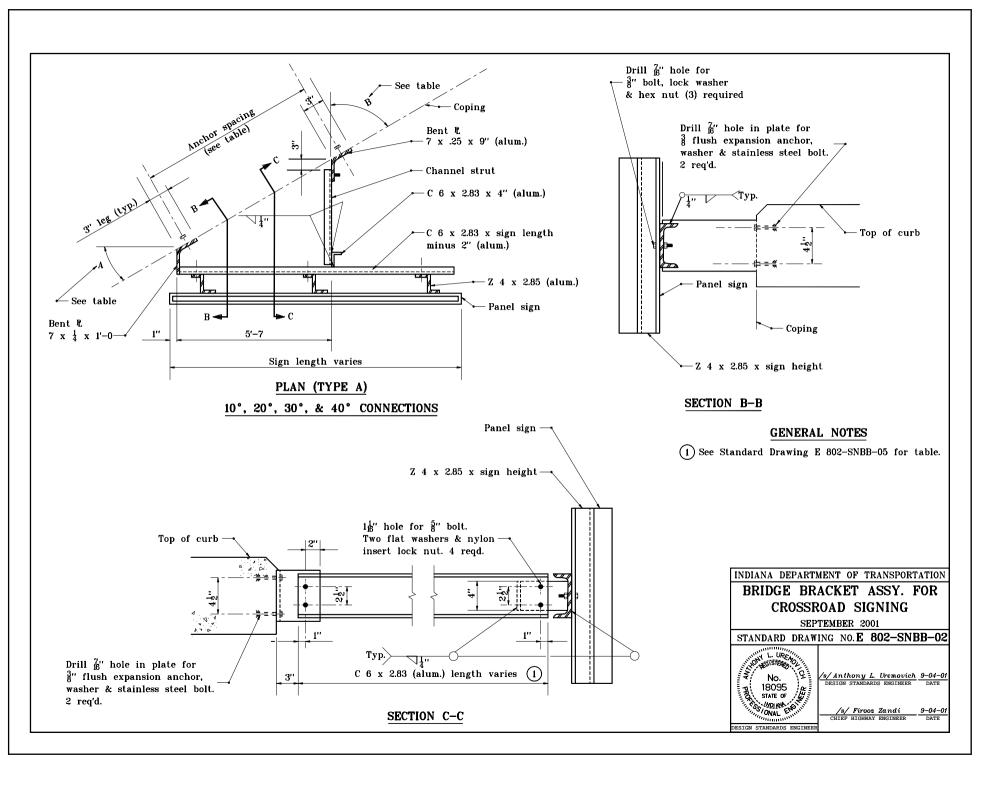

| TYPE A & B BRIDGE CONNECTION TABLE |                      |         |                                                  |                   |                        |
|------------------------------------|----------------------|---------|--------------------------------------------------|-------------------|------------------------|
| SKEW                               | CONNECTION (ANGLE A) | ANGLE B | CHANNEL STRUT<br>LENGTH                          | ANCHOR<br>SPACING | PLATE<br>SPACING       |
| 0°- 10°                            | 0°                   |         | _                                                |                   |                        |
| 10°- 20°                           | 10°                  | 80°     | C 6 x 2.83 x 1'-4 <sup>3</sup> / <sub>4</sub> '' | 5'-6              | 5'-11                  |
| 20°- 30°                           | 20°                  | 70°     | C 6 x 2.83 x 2'-5¼"                              | 5'-112''          | 6'-2 <mark>1</mark> '' |
| 30°- 40°                           | 30°                  | 60°     | C 6 x 2.83 x 3'-7½"                              | 6'-5½''           | 6'-8½''                |
| 40°- 50°                           | 40°                  | 50°     | C 6 x 2.83 x 5'-1 <sup>1</sup> / <sub>4</sub> "  | 7'-3¾''           | 7'-6½''                |

## GENERAL NOTES

- 1. Bottom edge of sign shall be horizontal when erected and shall be a minimum of 1'-6 above the bridge beam flange at all
- 2. All 3" bolts used with 3" expansion anchors shall be 1 in. long ( $\pm 0$  ") and shall engage expansion anchors of 1 1/2 times the bolt dia. or 9 threads minimum except for Type A 0° connections to bridge fascia. The contractor may use either type A or B.