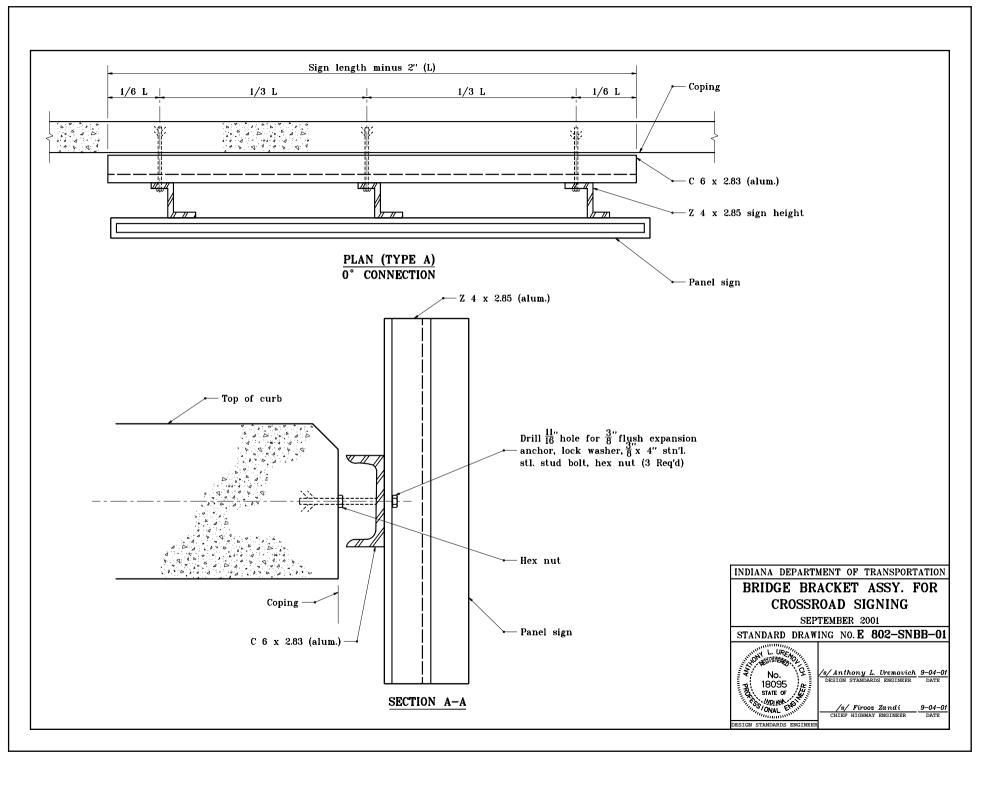

## GENERAL NOTES

- 1. Bottom edge of sign shall be horizontal when erected and shall be a minimum of 1'-6 above the bridge beam flange at all
- 2. All 3" bolts used with 3" expansion anchors shall be 1 in. long ( $\pm 0$  ") and shall engage expansion anchors of 1 1/2 times the bolt dia. or 9 threads minimum except for Type A 0° connections to bridge fascia. The contractor may use either type A or B.