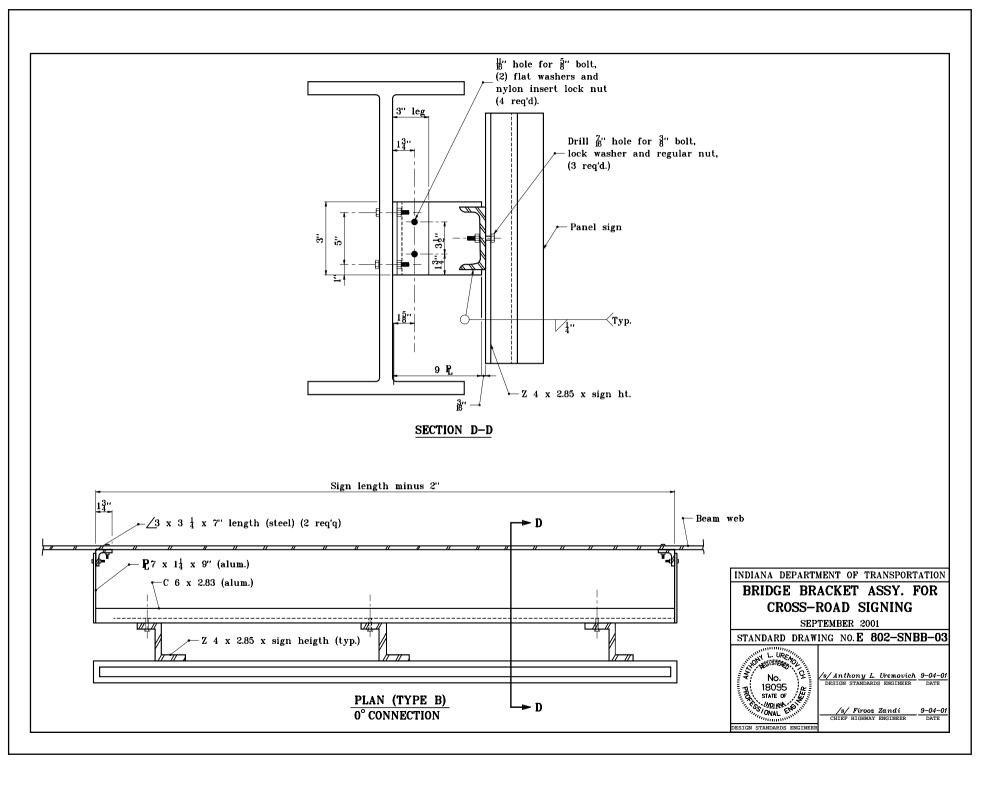

## GENERAL NOTES

- 1. Bottom edge of sign shall be horizontal when erected and shall be a minimum of 1'-6 above the bridge beam flange at all
- 2. All 3" bolts used with 3" expansion anchors shall be 1 in. long ( $\pm 0$  ") and shall engage expansion anchors of 1 1/2 times the bolt dia. or 9 threads minimum except for Type A 0° connections to bridge fascia. The contractor may use either type A or B.